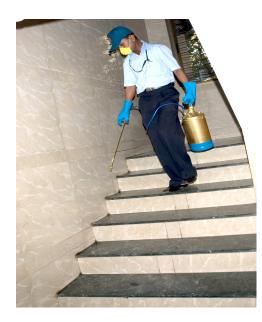

#### **RESIDUAL SPRAYING**

This is the most effective and needed method to be adopted in URBAN INDIA, where the staircase, shafts and ducts of flats need to be treated.

The Wettable powder used in the process works in a unique way, thus ensuring the adult mosquito when rests on the sprayed surface takes up the needed lethal dosage. This process allows fast and safe means of controlling the mosquito infestation.