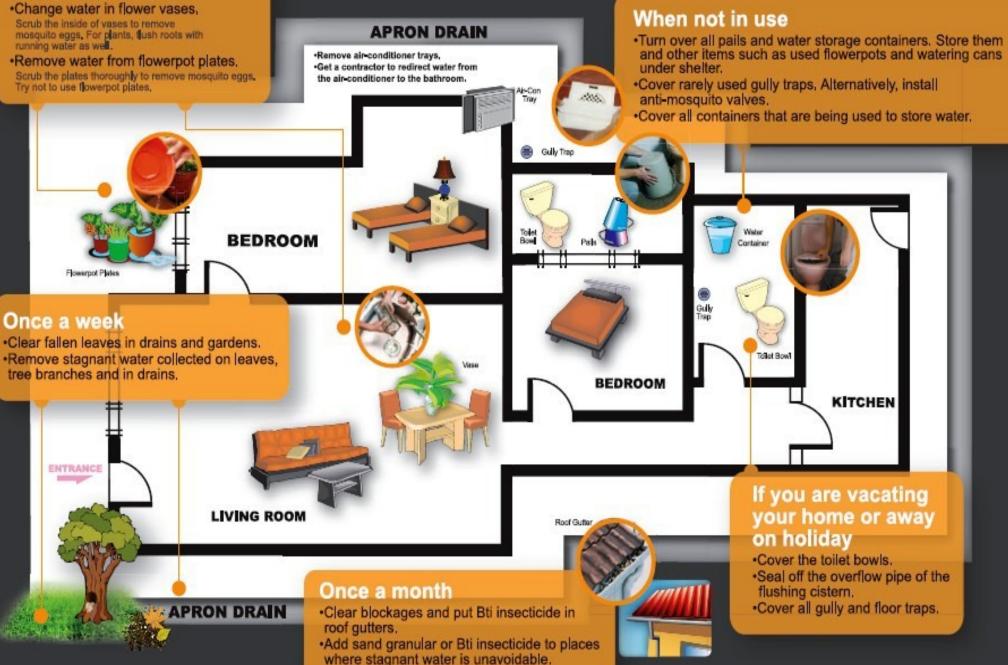

# Check for Aedes mosquito breeding in your home Protect your loved ones from dengue fever