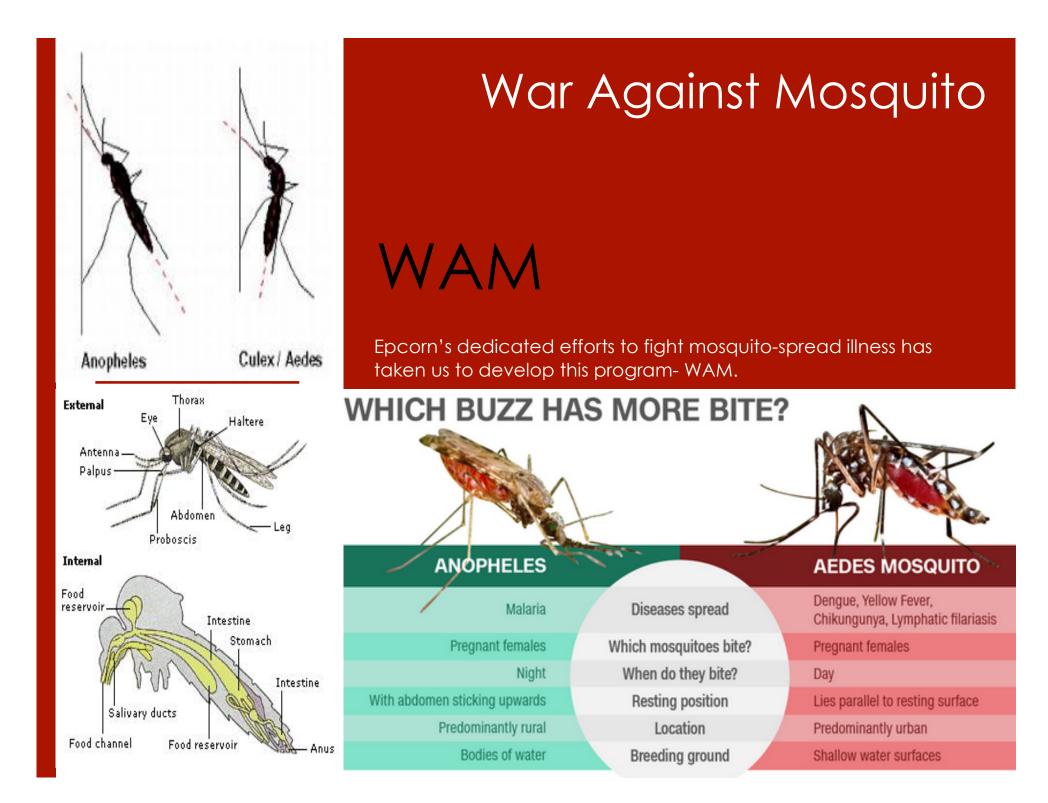

# Know the life cycle to know when and where to look for them. Imago Females require blood meal to develop eggs. Pupa Egg Female Male Fourth Larval stage Molting occurs between First Larval stage each larval and pupal stage Larva Third Larval stage Second Larval Stage

# Check for Aedes mosquito breeding in your home Protect your loved ones from dengue fever

### Every other day





It's not just the mosquitoes it's the transmission too.

#### **DID YOU KNOW**

It takes an infected person to have the virus transferred to a mosquito which in-turn infects another healthy human.

SO all we need to do is step up and keep a tab on our immediate surroundings and ensure we have quarantined the infected individuals and to help our clients to take a quick check on the same our team at EPCORN has