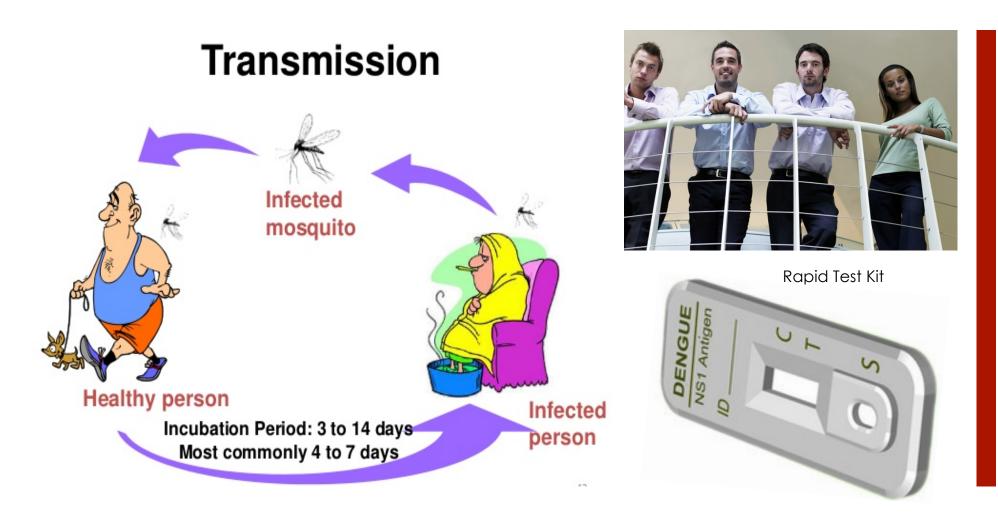

#### **DID YOU KNOW**

It takes an infected person to have the virus transferred to a mosquito which in-turn infects another healthy human.

SO all we need to do is step up and keep a tab on our immediate surroundings and ensure we have quarantined the infected individuals and to help our clients to take a quick check on the same our team at EPCORN has been working hard to find RAPID TEST KITS which can help home owners to identify quickly any suspected individual. Thereby keeping your immediate work and stay areas safe.

This raid test kit allows us to further our medical diagnosis and further intensify the measures needed for quarantining and treating the affected individual under medical supervision.

We are sure soon we can provide such kits.