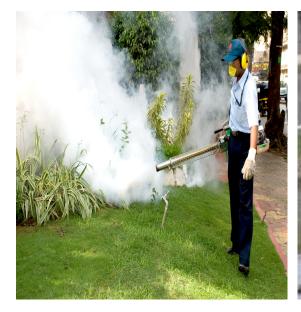

#### FOGGING

Cold OR Thermal fogging allows killing the adult mosquitoes air borne or resting in ducts and shafts.

Routine fogging allows killing the adult infestation; it is most preferred to bring down a sudden increase of visible or perceived infestation.